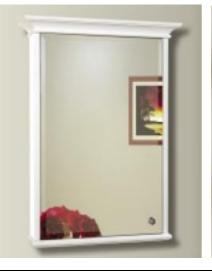

# **MEDICINE CABINET**

**MODEL#: HER 1733 1D SR** 

## **HERA COLLECTION**

#### **FEATURES:**

- ONE 15X30" FULLY MIRRORED FRAMELESS DOOR W/ KNOB.
- TOP & BOTTOM ALUMINUM CONSTRUCTED CROWN MOLDING.
- FLAT SIDE COLUMNS.
- THREE ADJUSTABLE 3/8" THICK HIGH POLISHED GLASS SHELVES. BEHIND EACH DOOR.
- SHELVING WITH LOCKDOWN MECHANISM (NO HOLES IN CABINET).
- 165-DEGREE PROPRIETARY SOFT CLOSE HEAVY DUTY HINGES.
- HIGH RESOLUTION SILVER PLATE GLASS MIRRORS FRONT, BACK OF DOOR AND BACK WALL.
- BACK WALL MIRROR FULLY SEALED.
- PACKED IN FOUR WALL (FOLDED DOUBLE WALL) CORRUGATION.