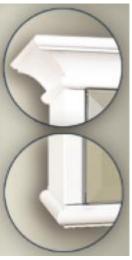

#### **FEATURES:**

- ONE 15X30" FULLY MIRRORED FRAMELESS DOOR W/ KNOB.
- TOP & BOTTOM ALUMINUM CONSTRUCTED CROWN MOLDING.
- FLAT SIDE COLUMNS.
- THREE ADJUSTABLE 3/8" THICK HIGH POLISHED GLASS SHELVES. BEHIND EACH DOOR.
- SHELVING WITH LOCKDOWN MECHANISM (NO HOLES IN CABINET).
- 165-DEGREE PROPRIETARY SOFT CLOSE HEAVY DUTY HINGES.
- HIGH RESOLUTION SILVER PLATE GLASS MIRRORS FRONT, BACK OF DOOR AND BACK WALL.
- BACK WALL MIRROR FULLY SEALED.
- PACKED IN FOUR WALL (FOLDED DOUBLE WALL) CORRUGATION.

# **HOUSING FINISHES:**

POWDER COAT WHITE ALUMINUM